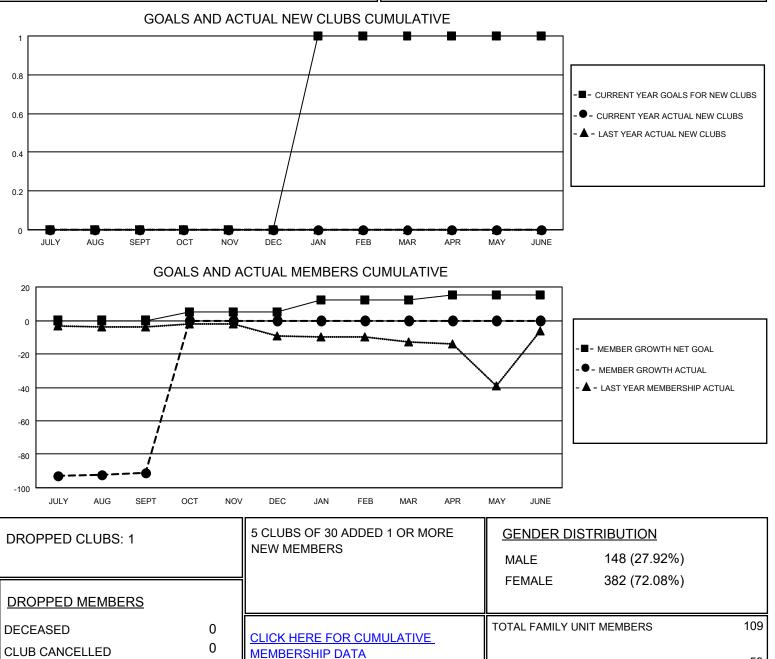

## LOCATION TURKEY

District 118 T

Results as of: 9/30/2020

| Clubs                 |               |           |               | Members               |                        |                         |                                                    |
|-----------------------|---------------|-----------|---------------|-----------------------|------------------------|-------------------------|----------------------------------------------------|
| RESULTS FOR 2020-2021 |               |           |               | RESULTS FOR 2020-2021 |                        |                         |                                                    |
| QUARTER               | NEW CLUB GOAL | NEW CLUBS | DROPPED CLUBS | QUARTER               | BER GROWTH NET<br>GOAL | MEMBER GROWTH<br>ACTUAL | DROPPED<br>MEMBERS ACTUAL<br>(including transfers) |
| JULY/AUG/SEPT         | 0             | 0         | 1             | JULY/AUG/SEPT         | 0                      | 10                      | 101                                                |
| OCT/NOV/DEC           | 0             | 0         | 0             | OCT/NOV/DEC           | 5                      | 0                       | 0                                                  |
| JAN/FEB/MAR           | 1             | 0         | 0             | JAN/FEB/MAR           | 7                      | 0                       | 0                                                  |
| APR/MAY/JUNE          | 0             | 0         | 0             | APR/MAY/JUNE          | 3                      | 0                       | 0                                                  |